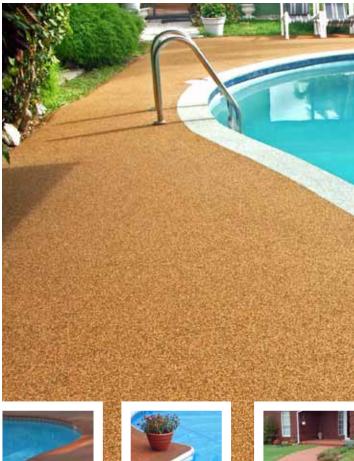

## Rubbitall® IS YOUR PERFECT SOLUTION FOR POOL DECKS, HOT TUB AREAS AND ALL OTHER WET-DECK SURFACES!

The installation normally takes just a day, and the surface can be walked on again in 24-48 hours. With a variety of colors to choose from, Rubbitall® makes it possible for you to coordinate your patio furniture and house exterior with your safety surface. You can choose from many standard color mixes or create your own!

Rubbitall<sup>®</sup> is comprised of rubber granules mixed with resin and poured into place, a method used for over 30 years.

Most commonly applied around a pool deck. It can be installed over most surfaces, including interlock, asphalt, flagstone, wood and even old cracked concrete!