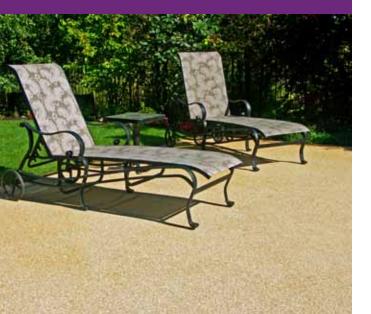

## Rubbitall® IS YOUR PERFECT SOLUTION FOR POOL DECKS, HOT TUB AREAS AND ALL OTHER WET-DECK SURFACES!

The installation normally takes just a day, and the surface can be walked on again in 24-48 hours. With a variety of colors to choose from, Rubbitall® makes it possible for you to coordinate your patio furniture and house exterior with your safety surface. You can choose from many standard color mixes or create your own!