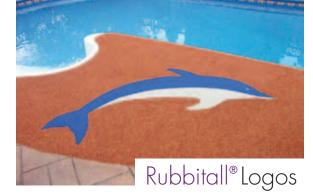

After Rubbitall®

NO MORE CRACKED CONCRETE!

Rubber Safety Surfacing is a clean and creative way to exhibit your logo! Custom designs & logos can be installed in your Rubbitall<sup>®</sup> surface. Whether it's your golf club emblem or your family crest, Rubbitall<sup>®</sup> can inlay the most intricate of designs.